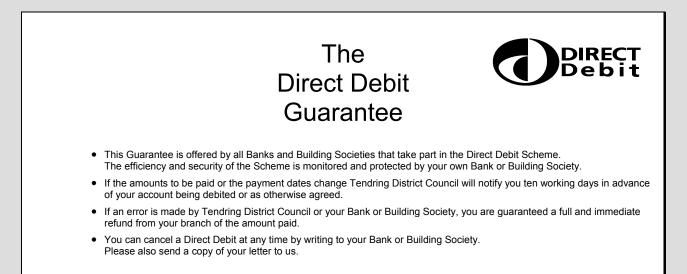

Banks and Building Societies may not accept Direct Debit Instructions from some types of account

This guarantee should be detached and retained by the Payer.