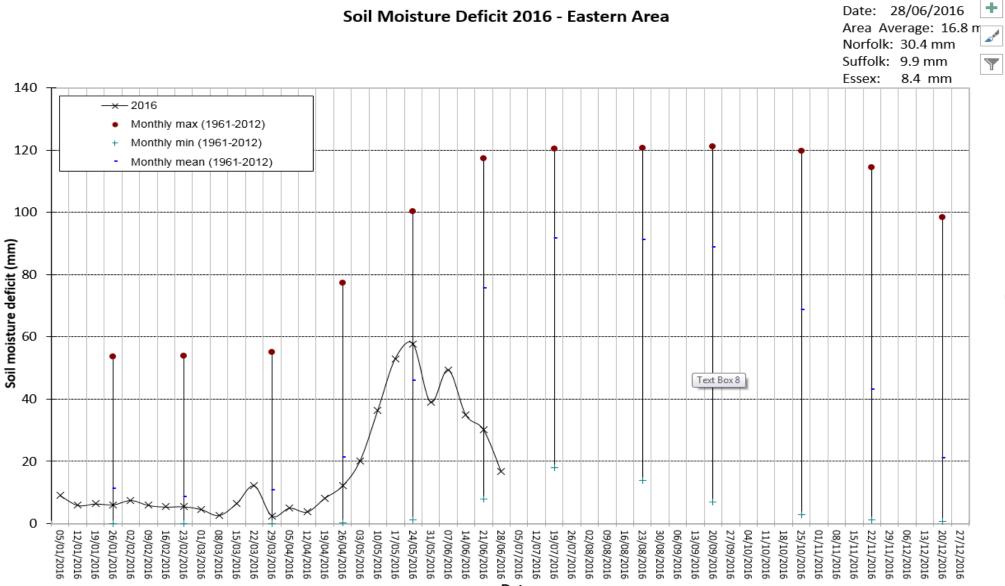

## Soil Moisture Deficit



## Rainfall Totals

|                | Rainfall in mm   |                  |                  |      |                  |
|----------------|------------------|------------------|------------------|------|------------------|
| Gauge          | 22 <sup>nd</sup> | 23 <sup>rd</sup> | 24 <sup>th</sup> | 25th | 26 <sup>th</sup> |
| Essex          |                  |                  |                  |      |                  |
| Mersea Island  | 1.2              | 36.4             | 0.0              | 4.4  | 1.6              |
| Great Oakley   | 0.2              | 47.4             | 0.0              | 20.6 | 2.2              |
| Great Sampford | 0.2              | 25.4             | 0.0              | 10.4 | 1.4              |
| Bocking        | 2.0              | 33.8             | 0.0