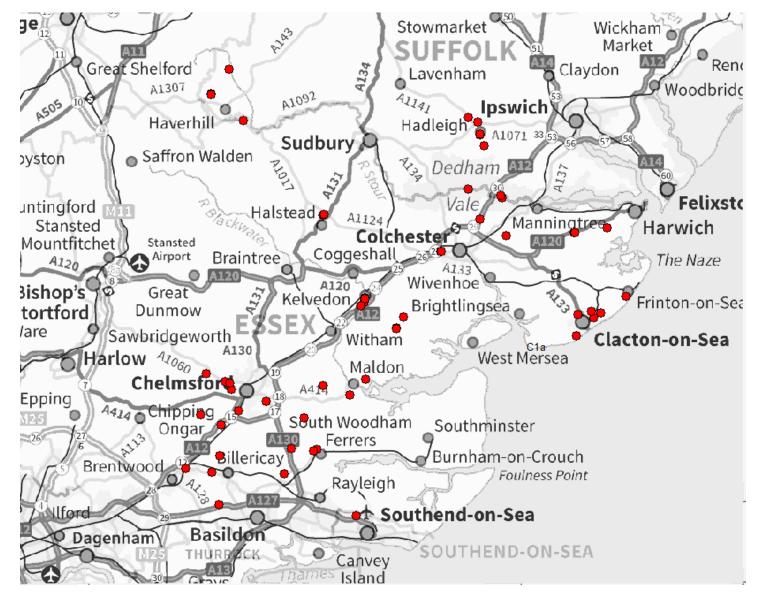

.2              | 3.6  | 1.6              |
| Lowestoft      | 0.0              | 21.2             | 0.2              | 0.2  | 0.2              |
| Norfolk        |                  |                  |                  |      |                  |
| East Dereham   | 0.2              | 47.4             | 1.8              | 0.4  | 4.8              |
| North Walsham  | 0.4              | 46.2             | 0.2              | 0.0  | 2.6              |
| Acle           | 0.0              | 11.8             | 4.0              | 0.0  | 0.0              |
| Poringland     | 0.0              | 28.6             | 16.0             | 10.8 | 3.2              |
|                |                  |                  |                  |      |                  |

## Properties Flooded (That we know of)