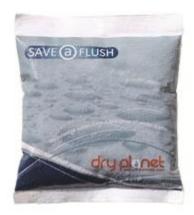

## **Devices for Toilets**

- Not suitable for dual flush toilets
- Save-a-Flush
  - Saves 1.2 litres of water with every flush
  - Suitable for more modern single flush cisterns
  - Just lift cistern lid and drop in!
- Save up to 5,000 litres of water per year