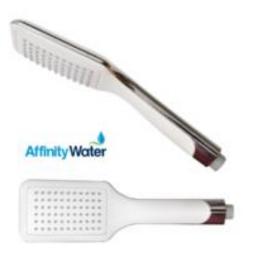

# Devices for Showers & Taps

- Not suitable for electric showers
- Shower Regulator
  - Regulates flow of water saves up to 8,000 litres of water per year
- Shower Head
  - Eco shower head saves up to 8,000 litres a year
- Tap Aerators
  - Regulates flow to 5l/min saves up to 6,500 litres of water per year