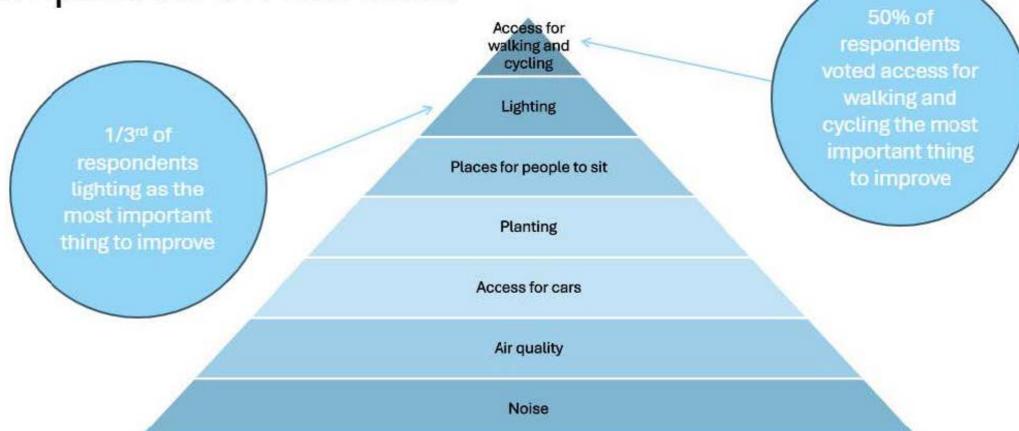

What are the top three things most important to you to see as part of the provision of a replacement car park at Milton Road?



#### Are there any problems or concerns in Dovercourt that are caused by the two Victoria Street sites being empty?



What are the top three things most important to you to see improved as part of new homes being provided on Victoria Street?



### Any other thoughts or ideas?

Add a few tress

Opportunity to provide housing for local people in need

Give residents adequate parking

Build legacy of youth engagement

Renew street signs and provide better lighting

### How safe do you feel on and around the site as it is today?



What is most important to you to see

improved on the site?



## Of the three site layout options, which do you prefer?



# What kind of open space, greenery and green spaces would you like to see?