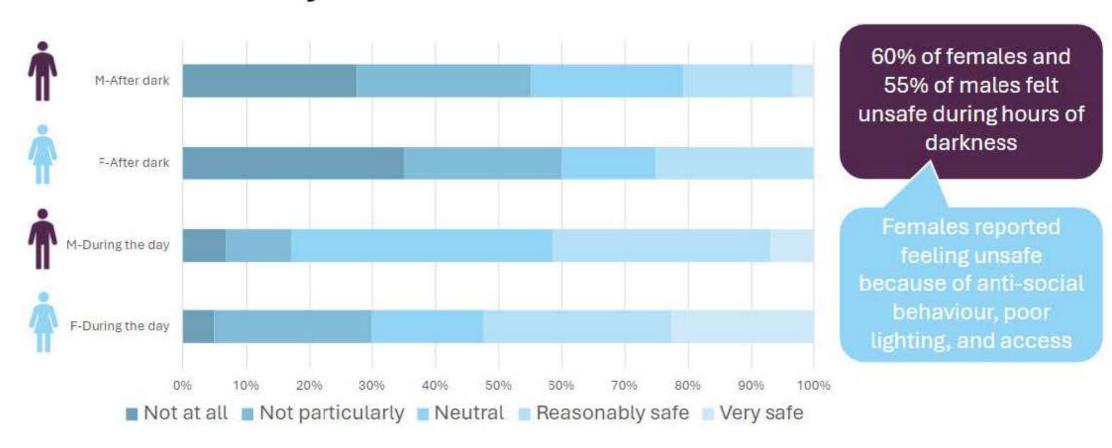

### How safe do you feel on and around the site as it is today?

What is most important to you to see

improved on the site?