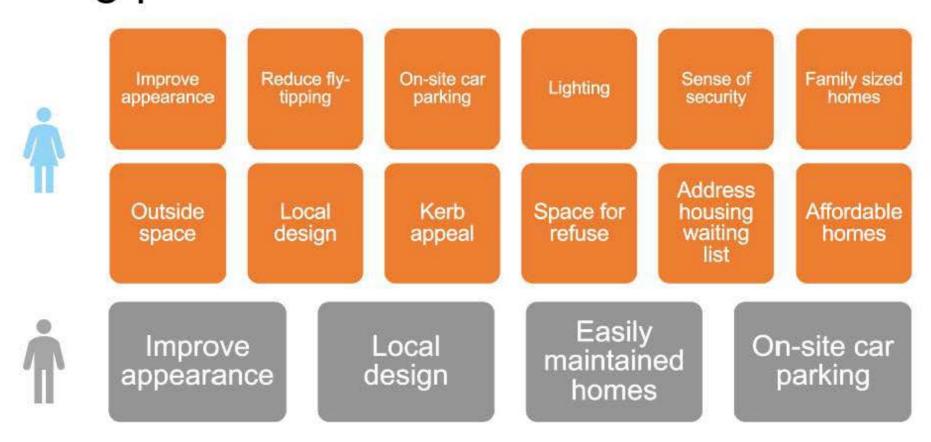

#### Are there any problems or concerns in Dovercourt that are caused by the two Victoria Street sites being empty?

What are the top three things most important to you to see improved as part of new homes being provided on Victoria Street?