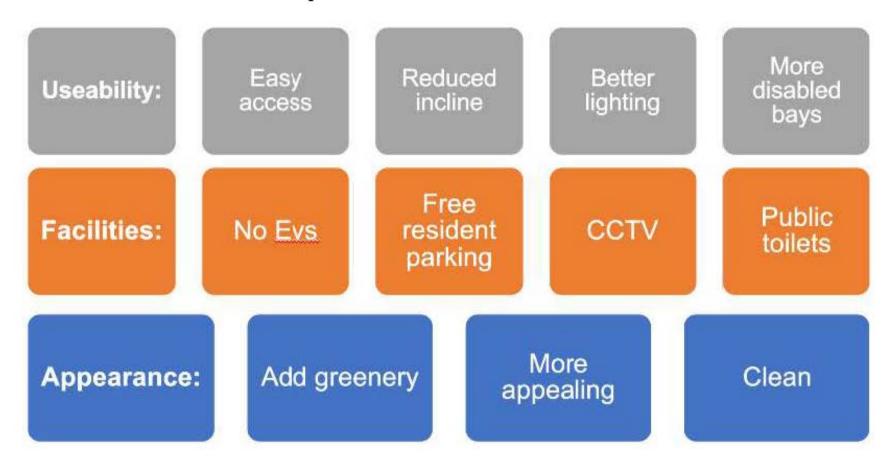

What are the top three things most important to you to see as part of the provision of a replacement car park at Milton Road?