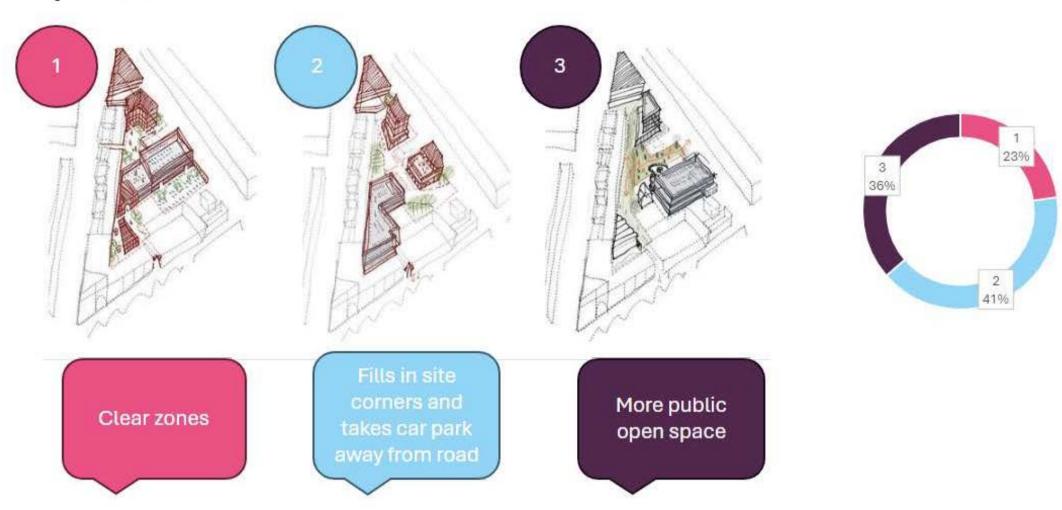

What are the top three things most important to you to see as part of the provision of a replacement car park at Milton Road?



#### Are there any problems or concerns in Dovercourt that are caused by the two Victoria Street sites being empty?



What are the top three things most important to you to see improved as part of new homes being provided on Victoria Street?



### Any other thoughts or ideas?

Add a few tress

Opportunity to provide housing for local people in need

Give residents adequate parking

Build legacy of youth engagement

Renew street signs and provide better lighting

### How safe do you feel on and around the site as it is today?



What is most important to you to see

improved on the site?



## Of the three site layout options, which do you prefer?



# What kind of open space, greenery and green spaces would you like to see?