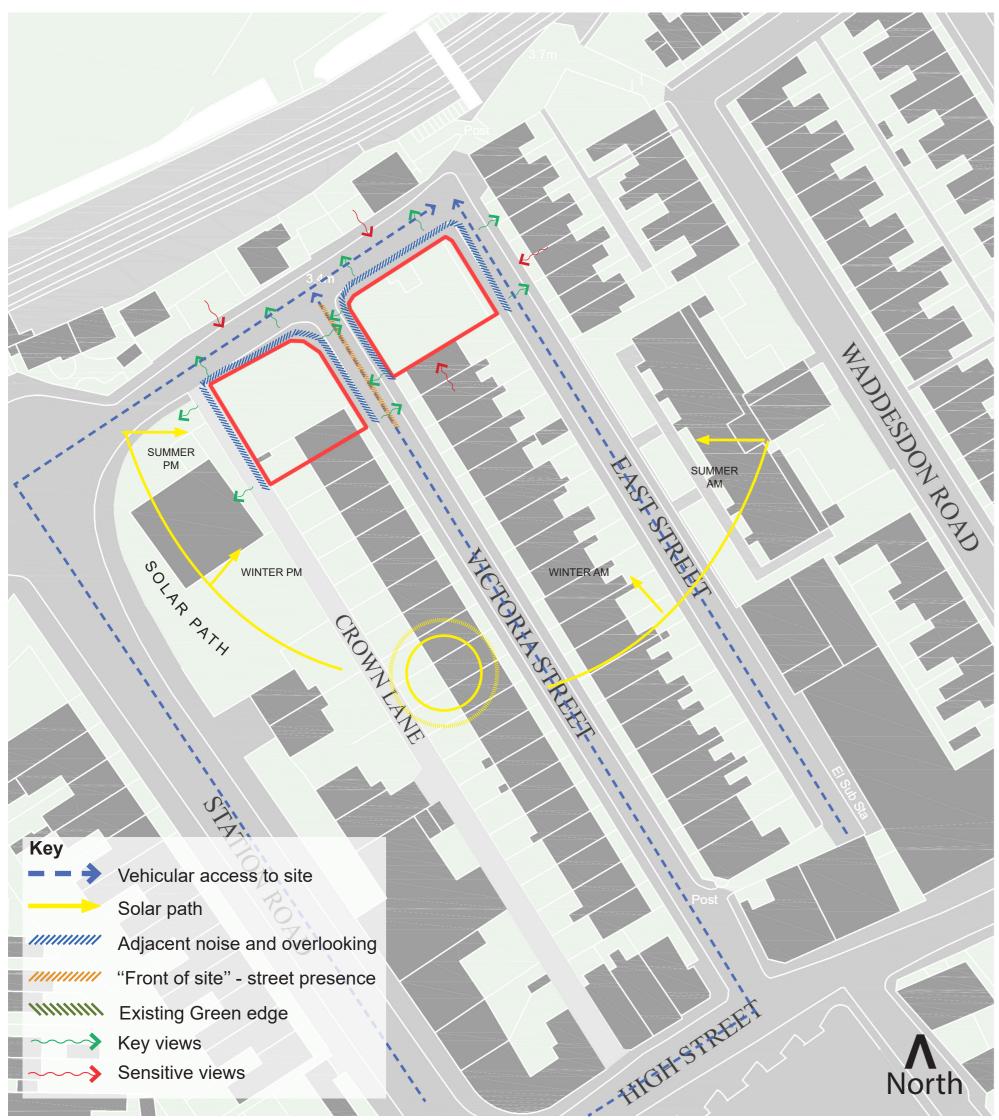

The development will be delivered via traditional building methods.

Site Analysis

Historic Plan