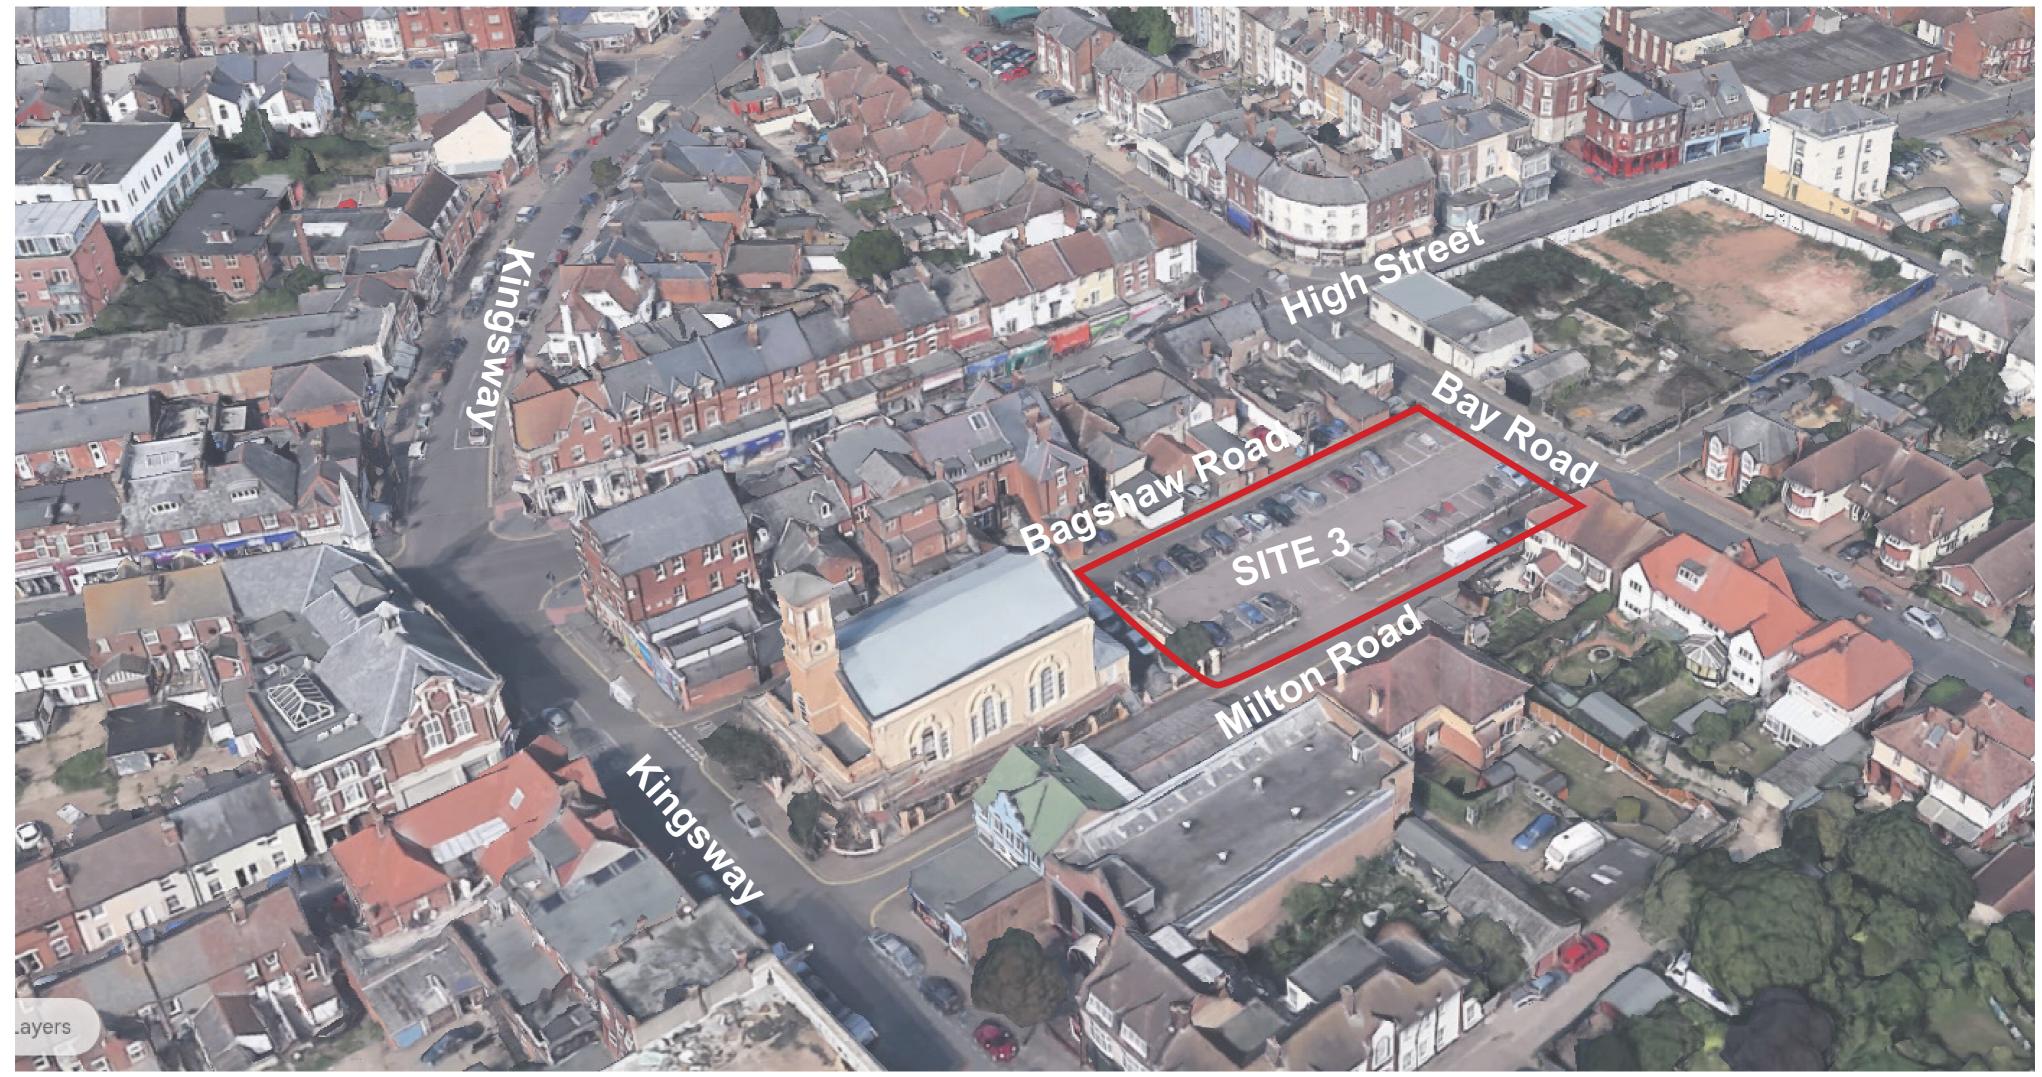

## MILTON ROAD & VICTORIA STREET DOVERCOURT SITE ANALYSIS VICTORIA STREET

Aerial View

## **Victoria Street Sites**

The proposal is to clear these two sites and create a complimentary development of residential buildings in keeping with local character providing 9-12 units combined on both sites.