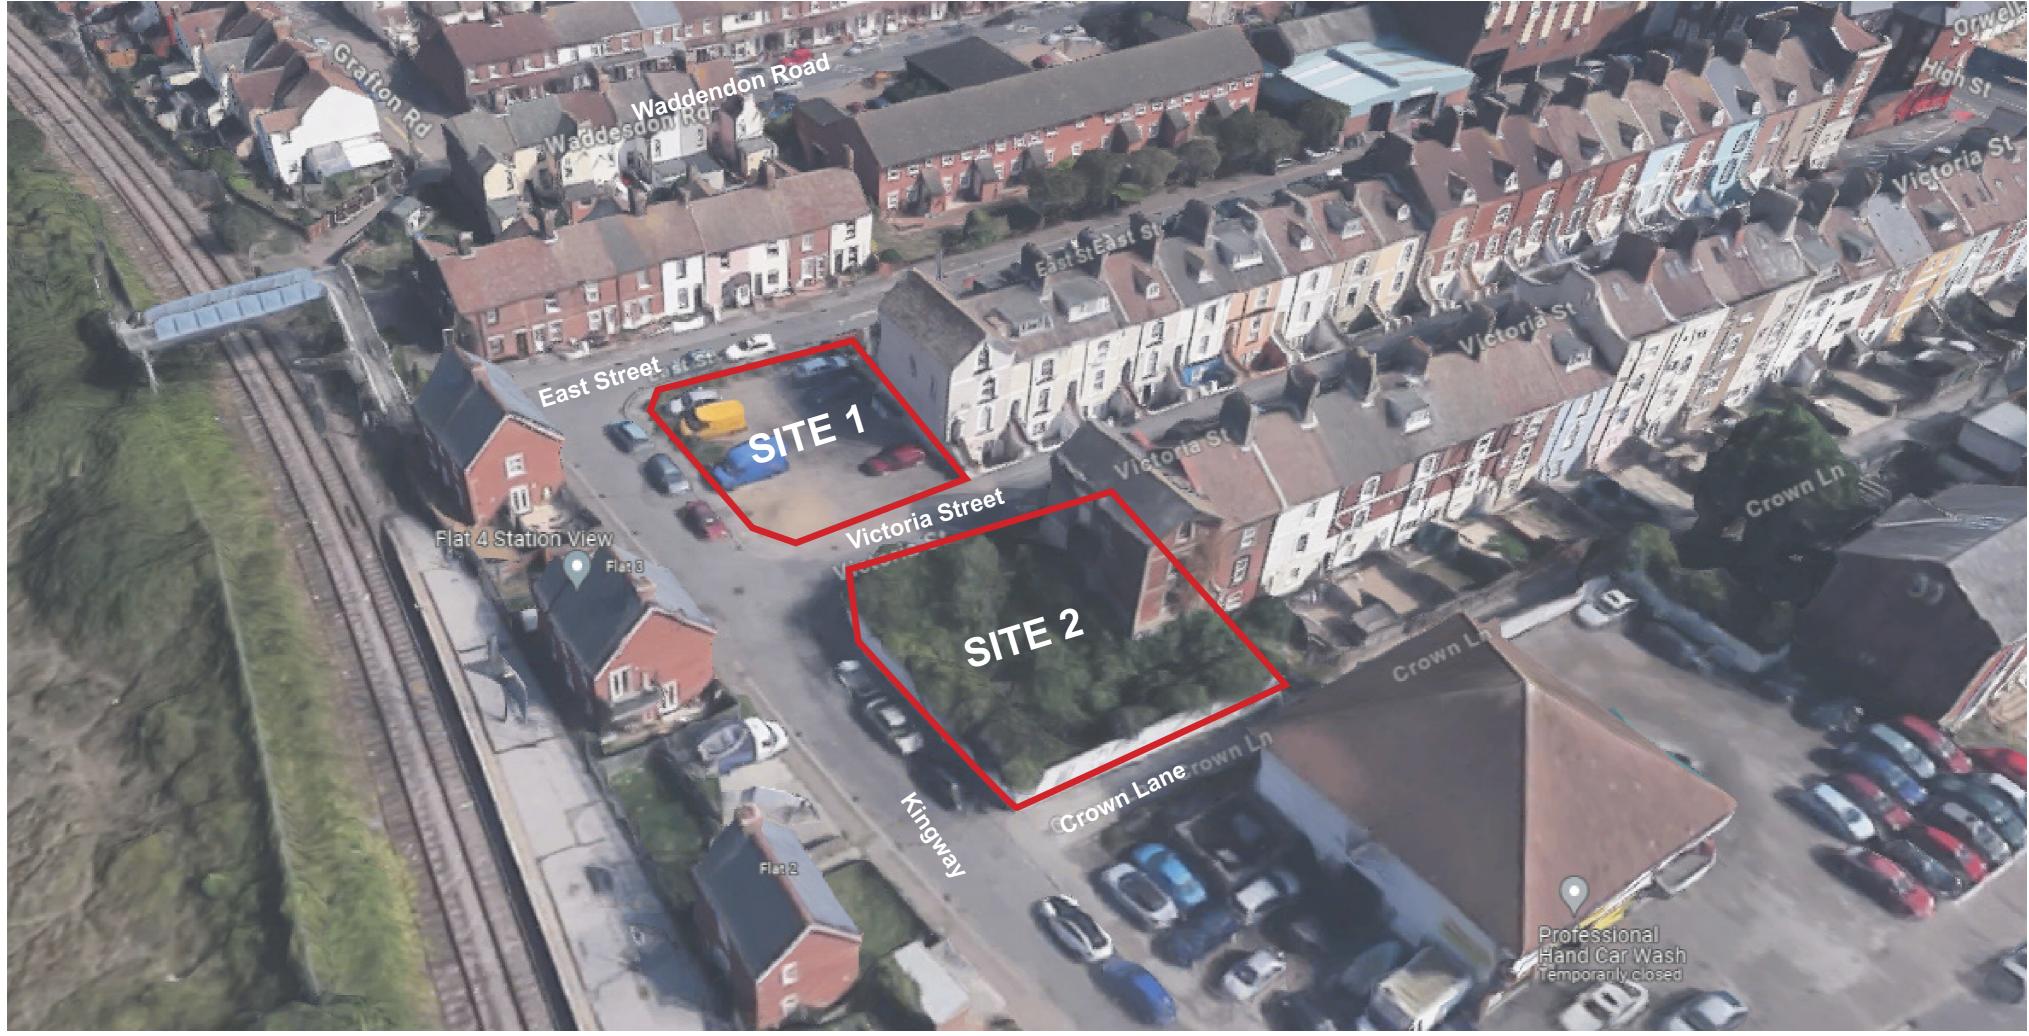

## MILTON ROAD & VICTORIA STREET DOVERCOURT SITE ANALYSIS VICTORIA STREET

Aerial View

## **Victoria Street Sites**

The proposal is to clear these two sites and create a complimentary development of residential buildings in keeping with local character providing 9-12 units combined on both sites.