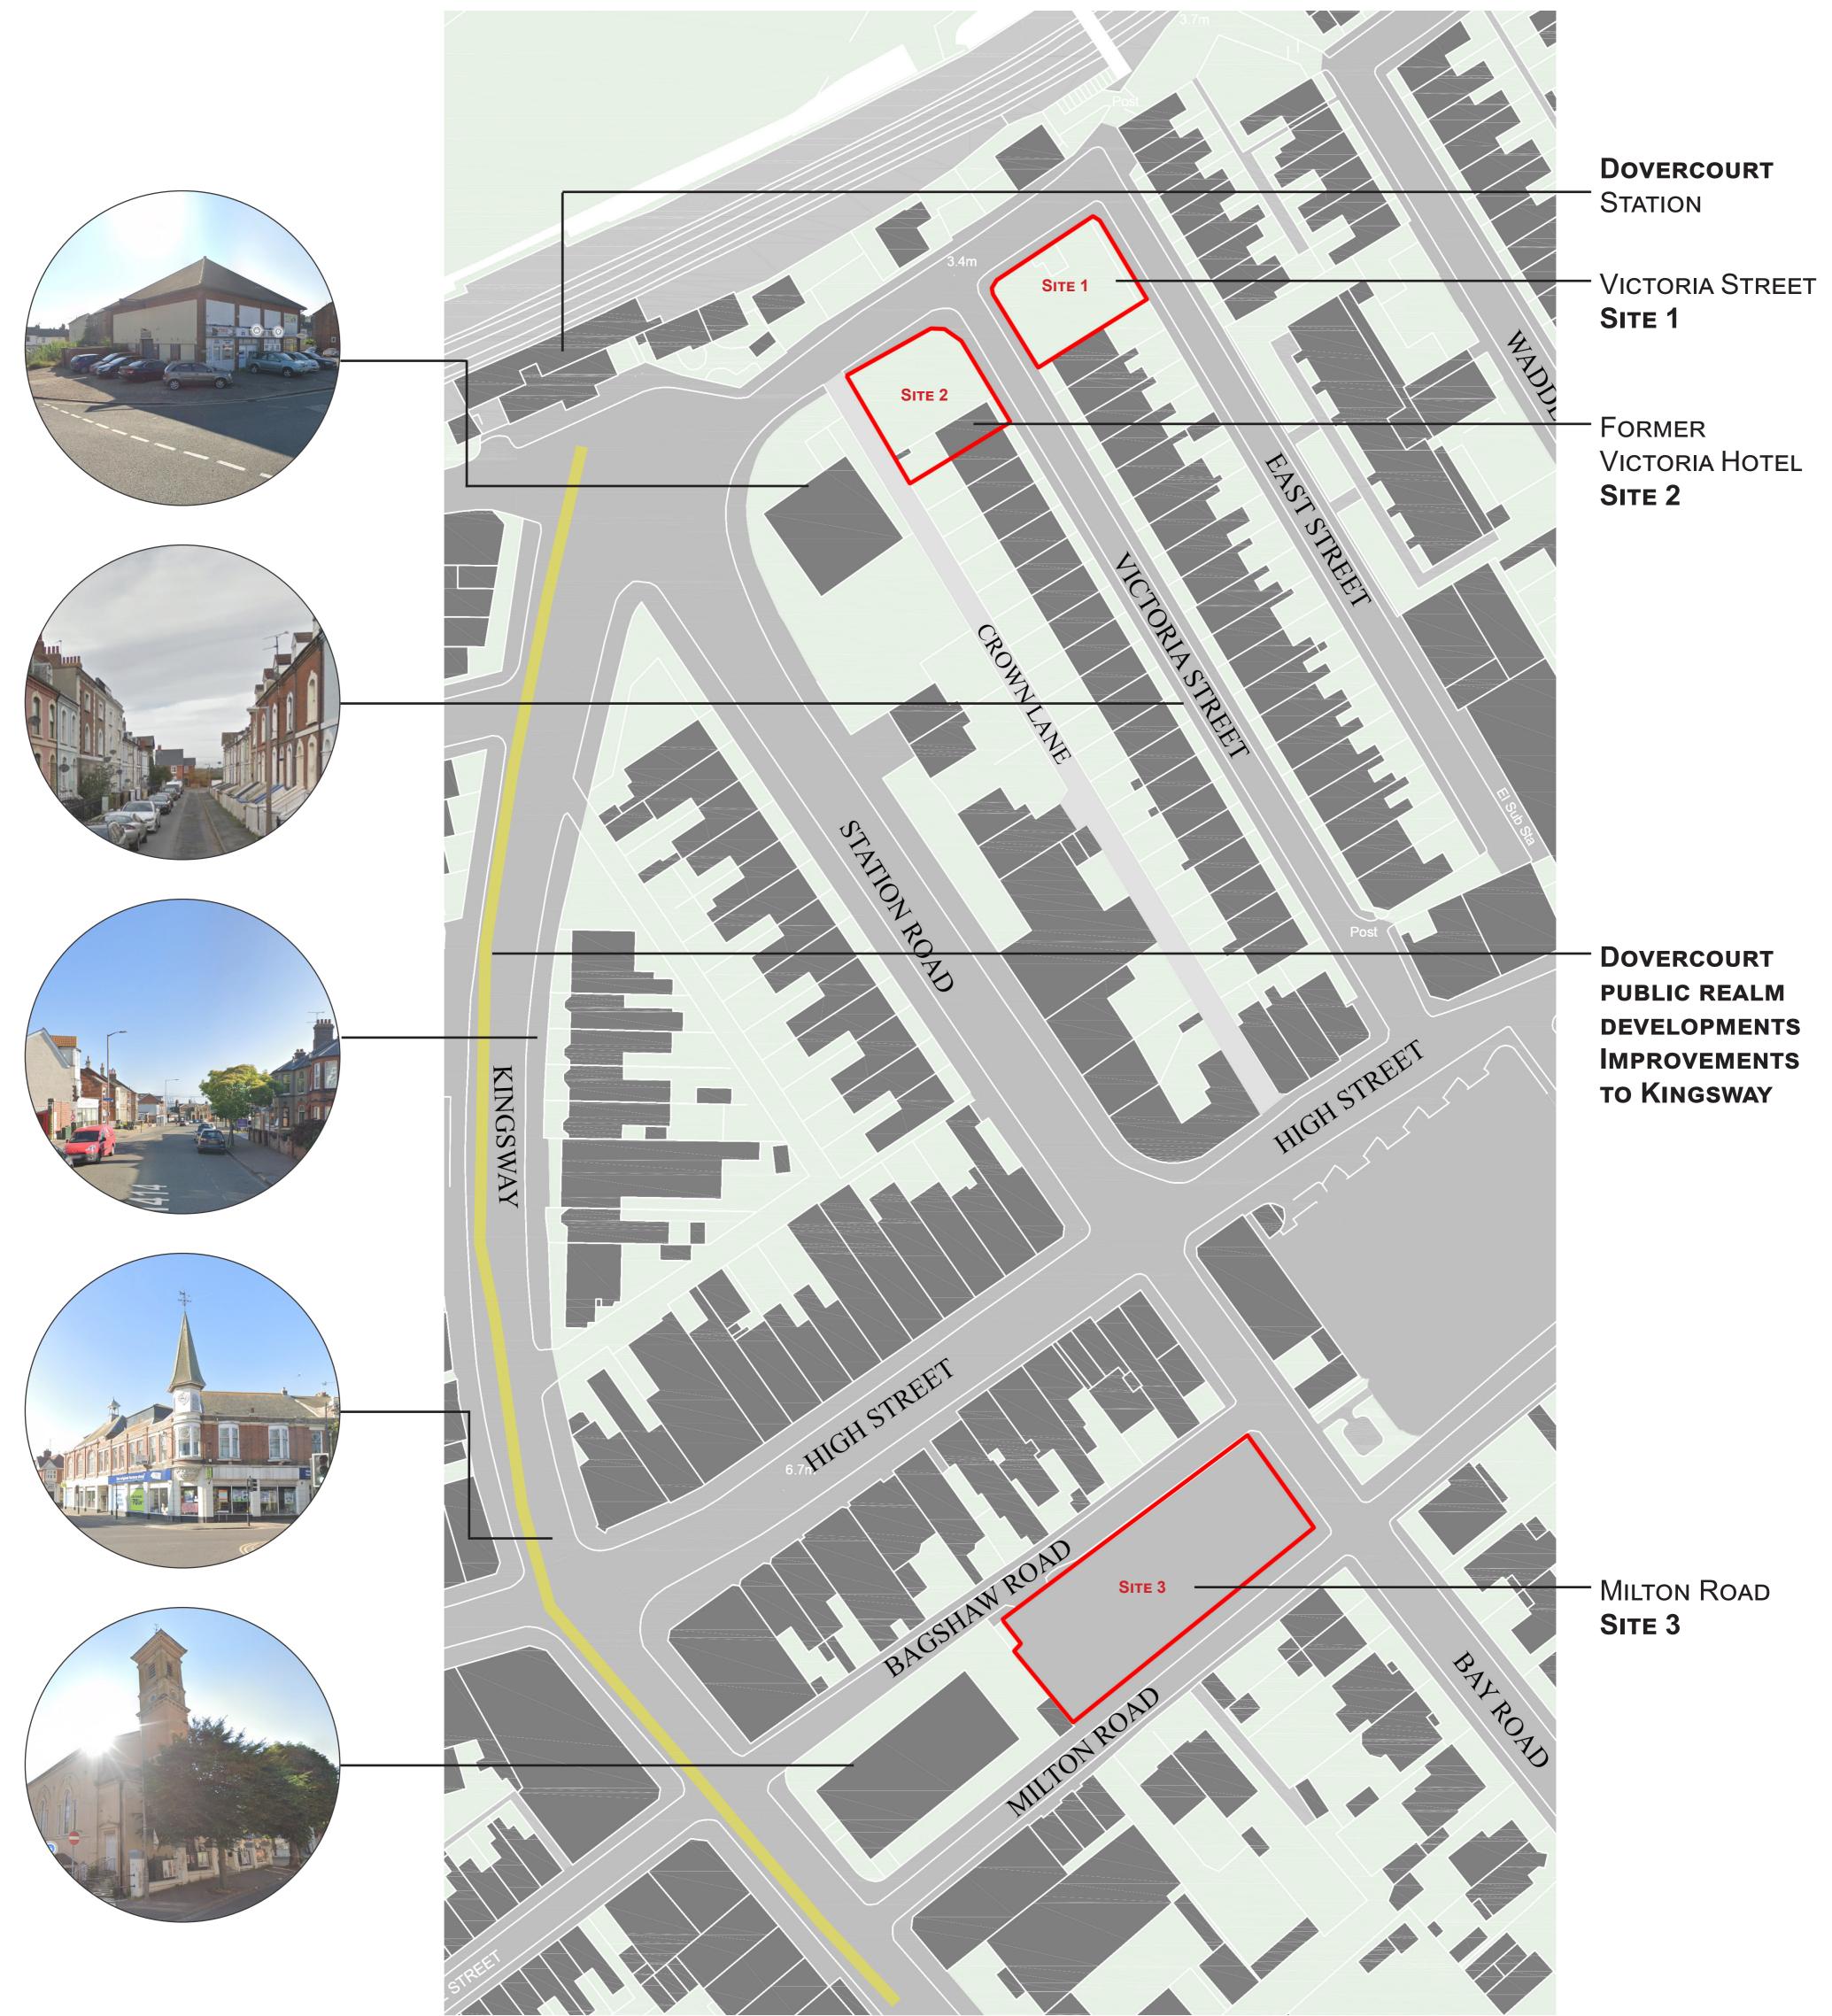

# MILTON ROAD & VICTORIA STREET **DOVERCOURT**

CONTEXT MILTON ROAD & VICTORIA STREET

## **Victoria Street Sites**

The proposal is to clear these two sites and create a complimentary development of residential buildings in keeping with local character providing 9-12 units combined on both sites.

The development will be delivered via traditional building methods.

Site Analysis

Historic Plan