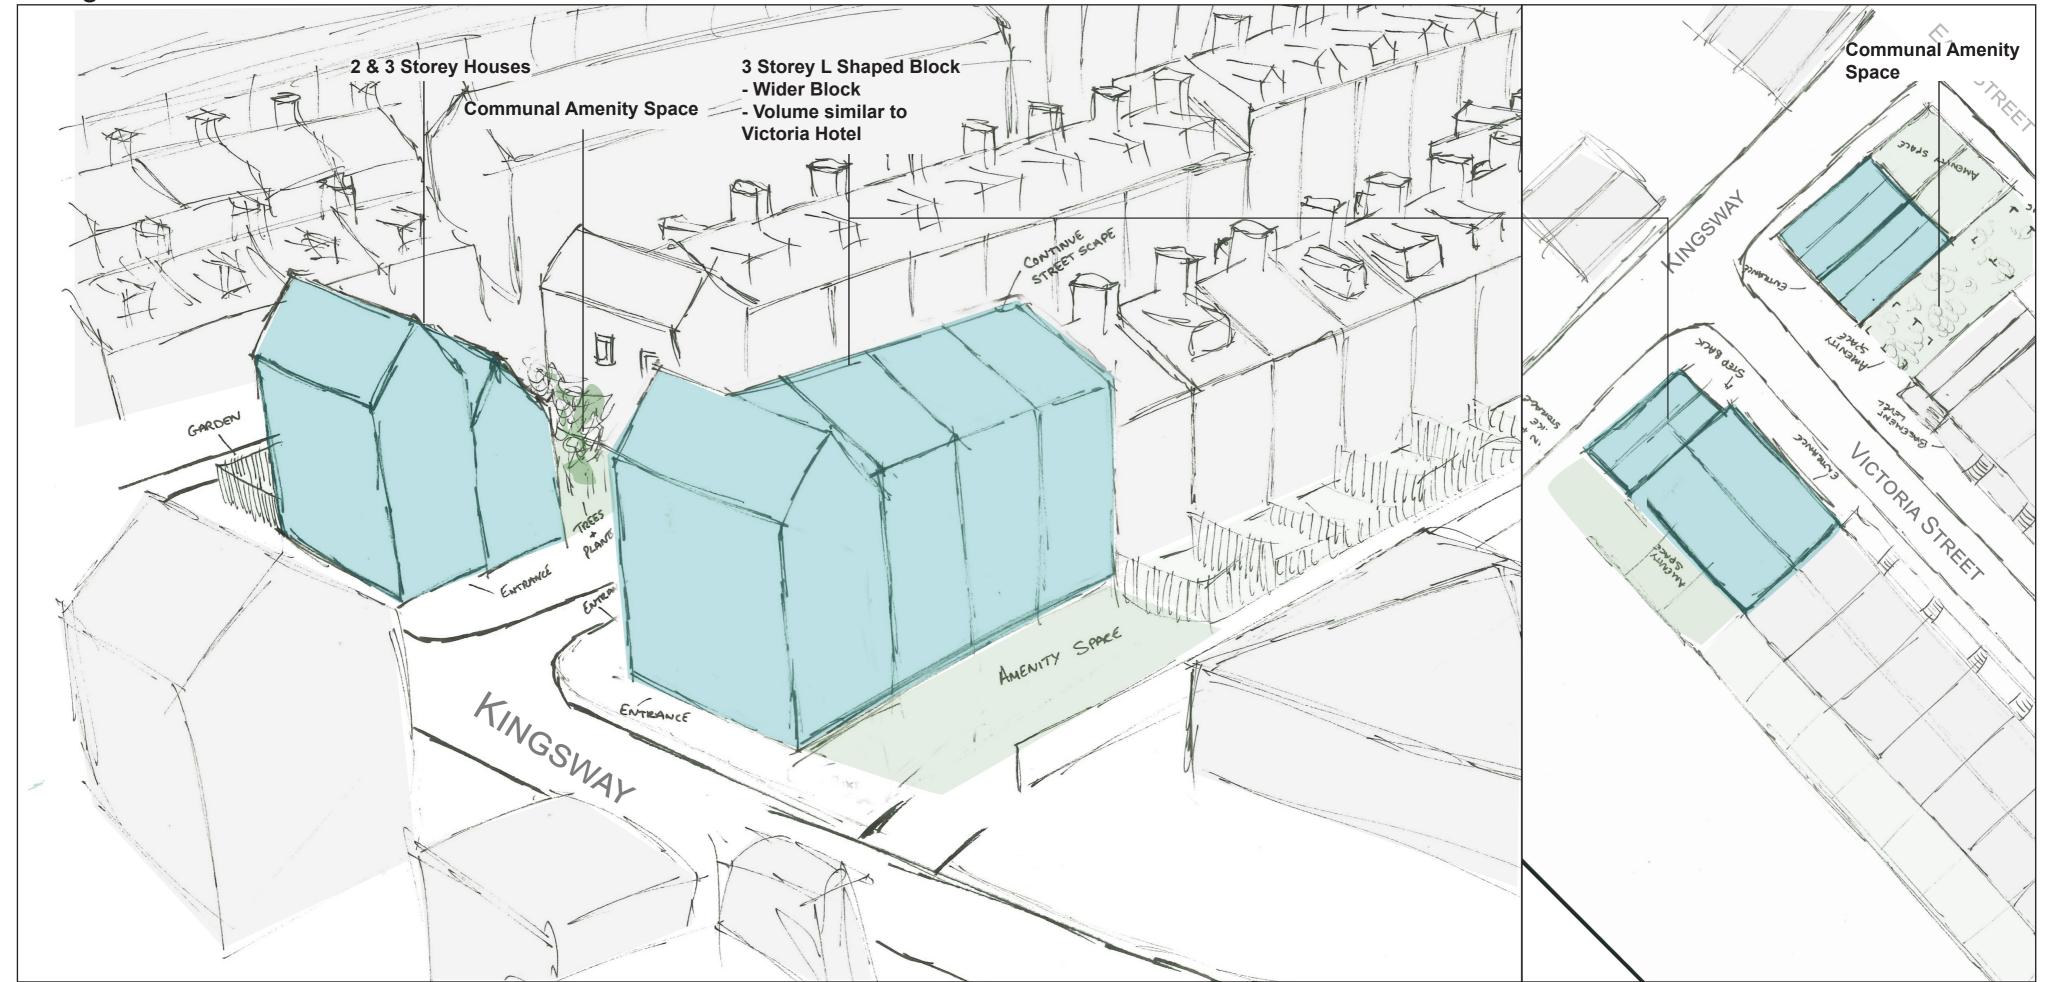

#### Design Sketch 2 Communal Amenity Space 2 & 3 Storey Houses 3 Storey L Shaped Block - Wider Block $\hat{\gamma}_{(n)}$ Communal Amenity Space - Volume to be similar to Victoria Hotel. LINGSWAT Z CONTIN STREET 14 North 团 the sart F GARDEN LICTORIAS TREET ENTRANCE SPACE