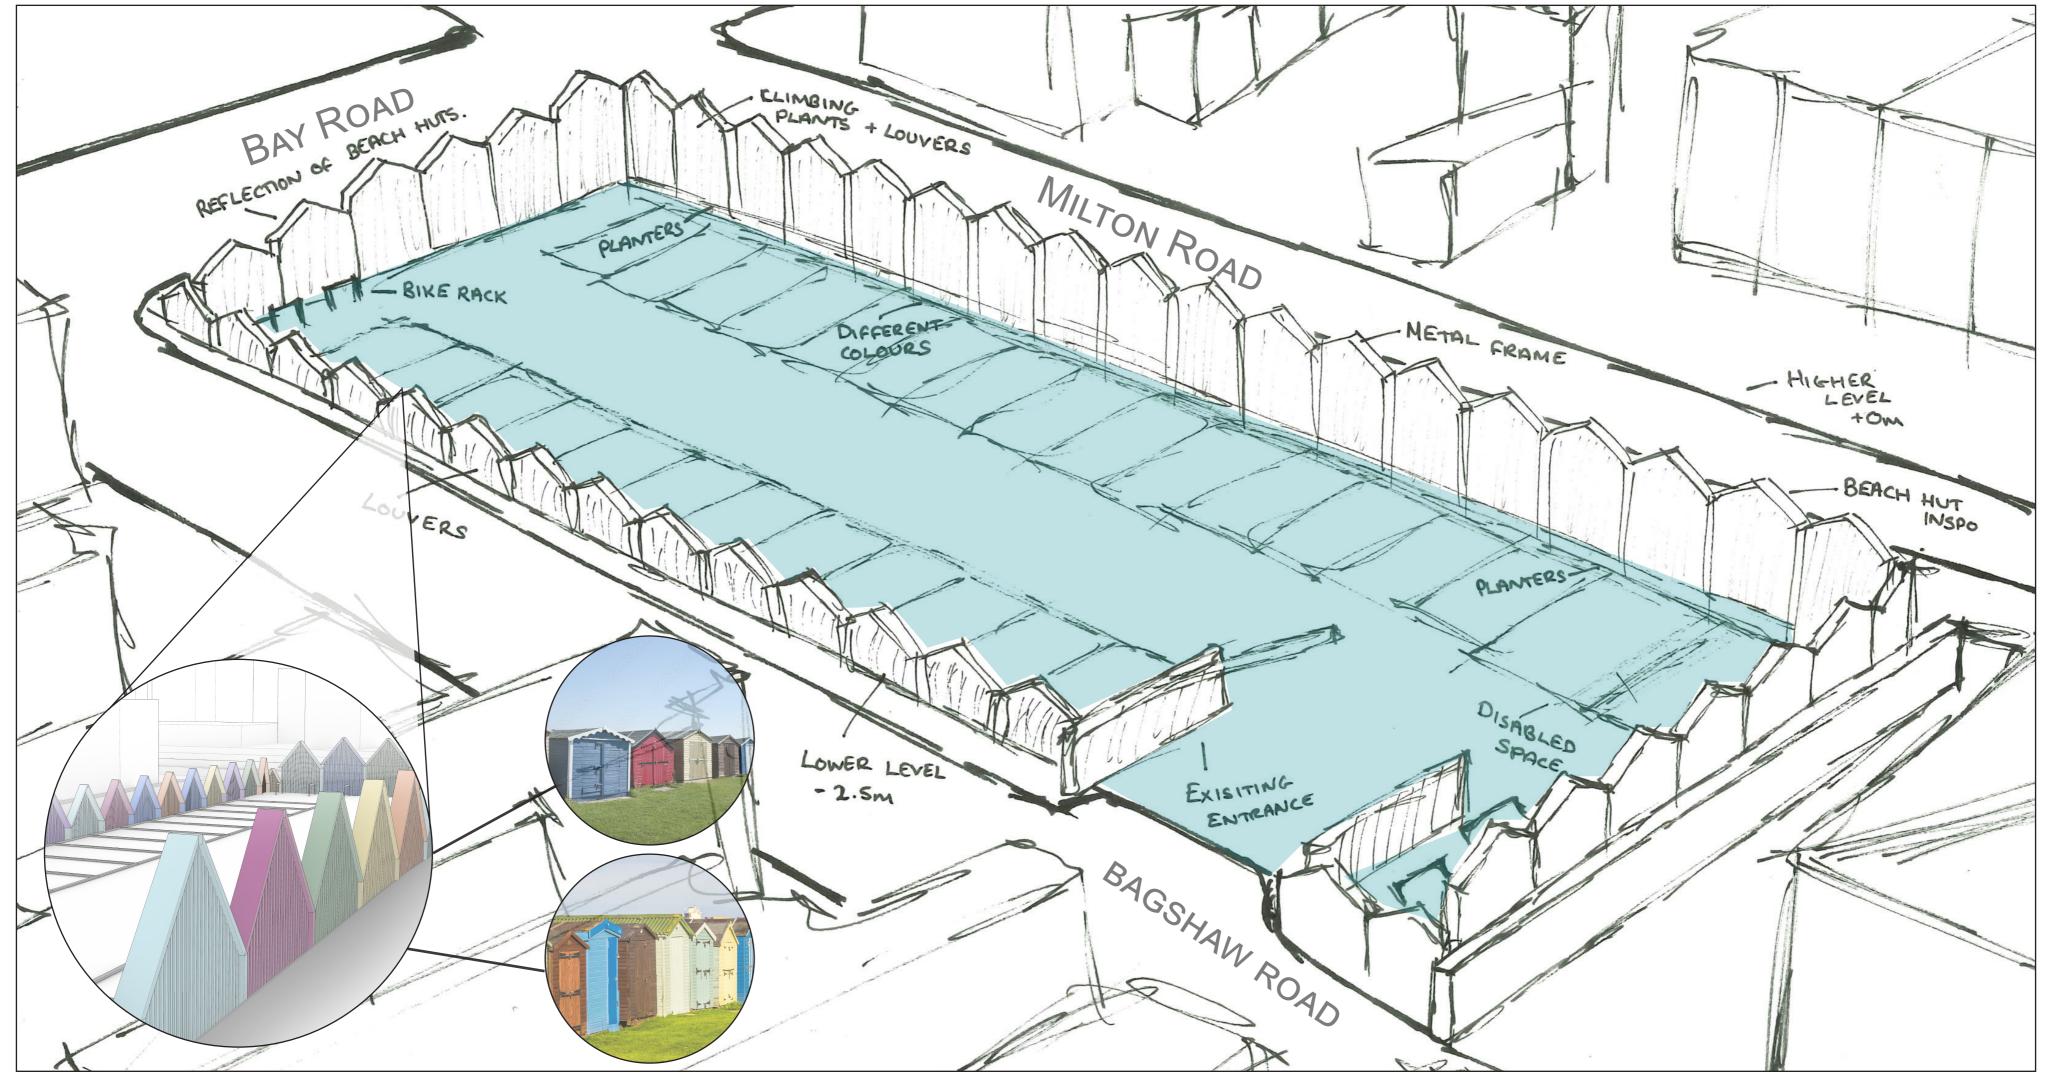

# MILTON ROAD & VICTORIA STREET DOVERCOURT EXPERIMENTAL STUDIES

MILTON ROAD

#### Coloured Metal Screens - Beach hut inspired profile