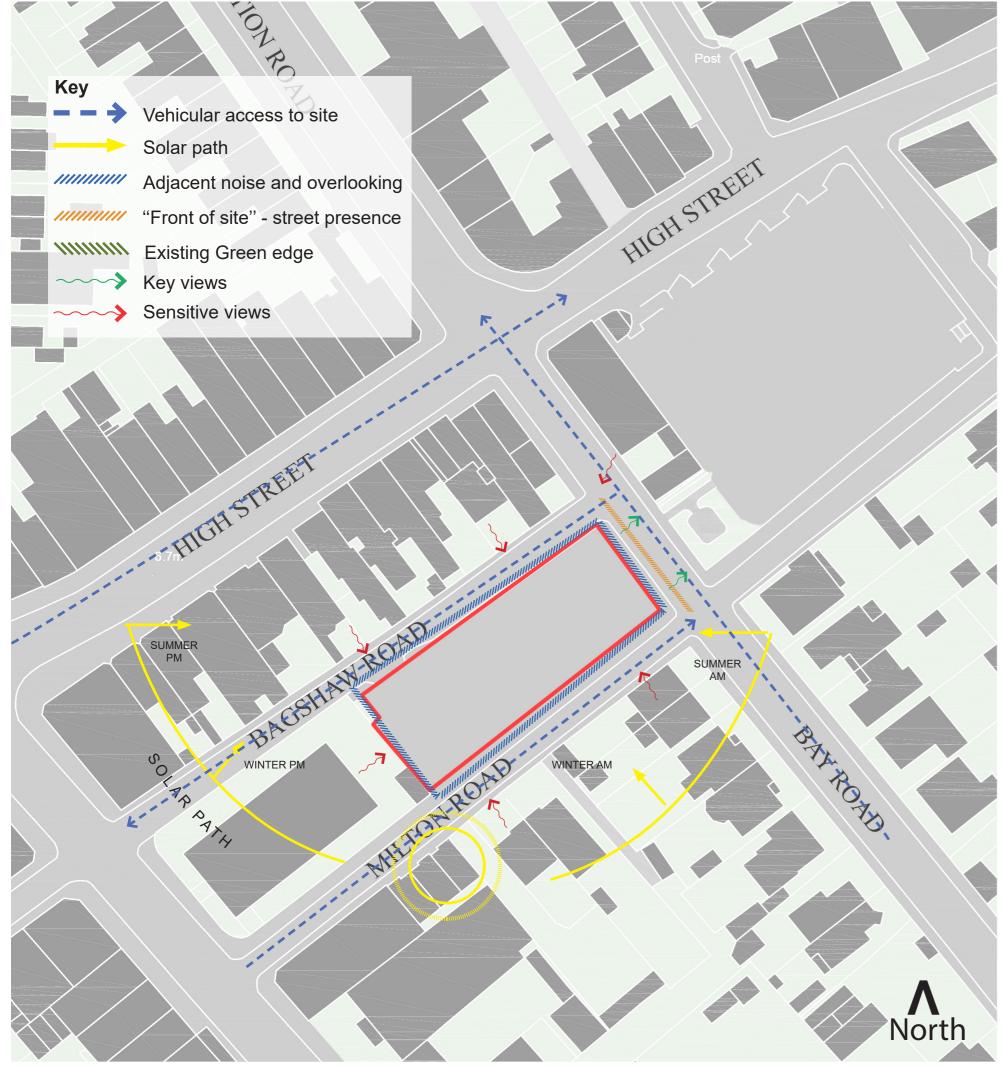

## MILTON ROAD & VICTORIA STREET DOVERCOURT SITE ANALYSIS MILTON ROAD

### **Milton Road**

The proposal is to demolish the existing outdated car park and create new surface level parking in the town centre. Improved lighting and new landscaping will be included.

Site Analysis