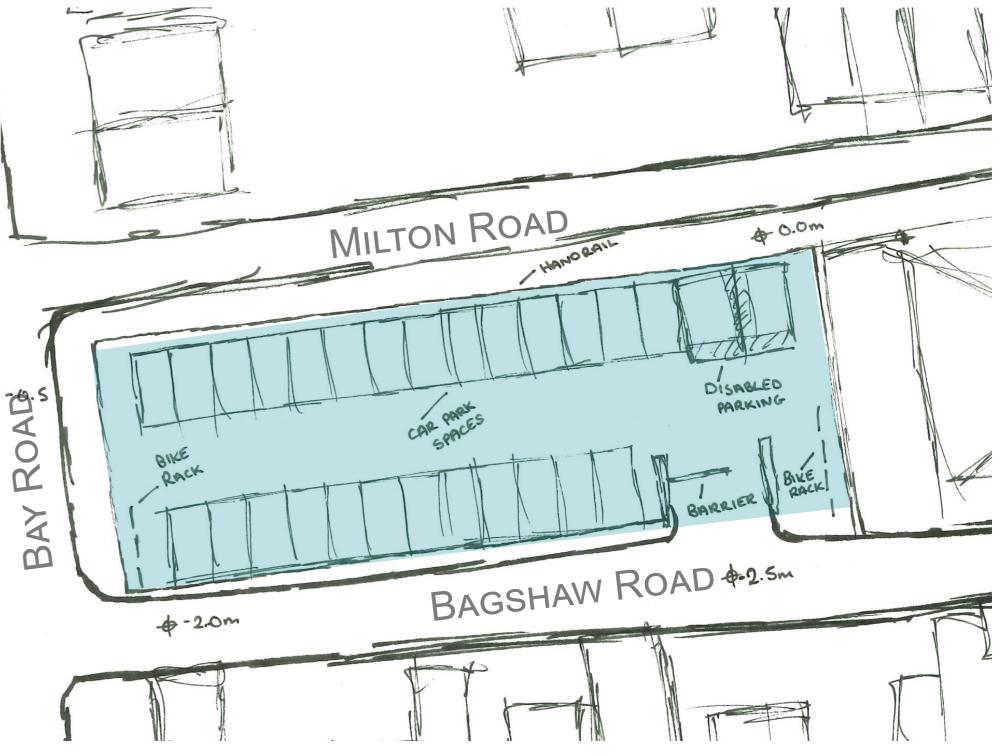

## MILTON ROAD & VICTORIA STREET DOVERCOURT SITE ANALYSIS MILTON ROAD

### **Milton Road**

The proposal is to demolish the existing outdated car park and create new surface level parking in the town centre. Improved lighting and new landscaping will be included.

Site Analysis

Design Sketch