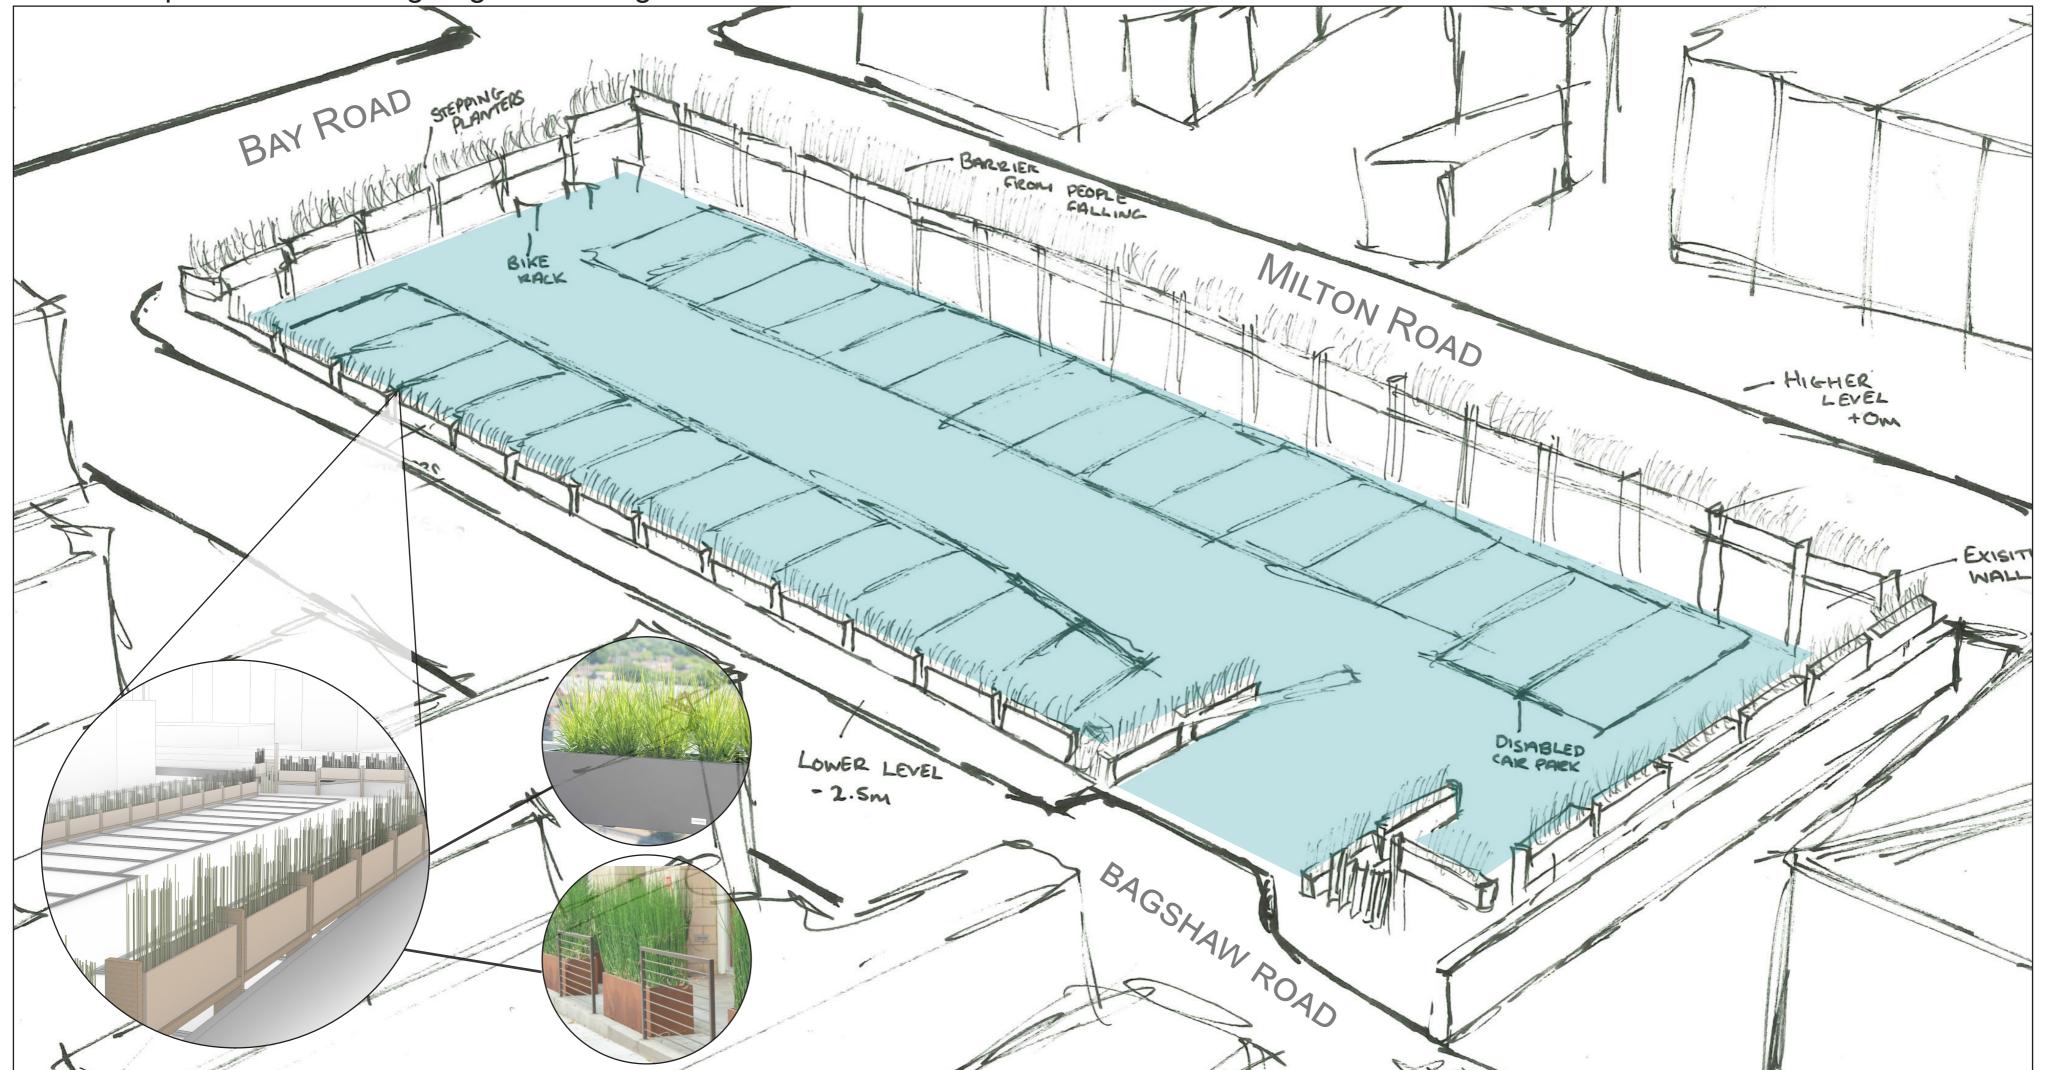

# MILTON ROAD & VICTORIA STREET DOVERCOURT EXPERIMENTAL STUDIES

MILTON ROAD

#### Metal Box planters - Forming edge screening