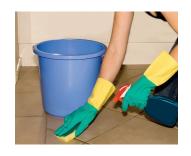

## Cleaning up after a flood

**Call your insurance company** as soon as possible and follow its advice.

**Take photographs** before you start cleaning and ask your insurer before discarding items that cannot be cleaned (eg mattresses and carpets).

# Wear rubber boots, gloves and masks to clean up.

Wash clothes used for cleaning on a separate cycle from your other clothes.

Clean all hard surfaces (eg walls, floors) with hot water and detergent.

Wash **soft items** (eg clothing, bedding and children's toys) on a 60°C cycle with detergent.