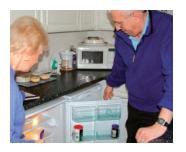

## After a flood

For **food safety advice** after flooding, including **how to make baby food** without mains water, contact the Food Standards Agency.

Do not eat food that has touched flood water and don't eat fresh food from the fridge or freezer if your electricity has been turned off.