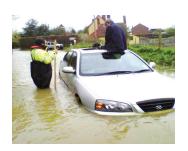

## **During a flood**

Accidents happen in fast flowing floodwater. Avoid walking or driving in or near floodwater. Driving in floodwater significantly increases risk of drowning. Do not let children play in floodwater.