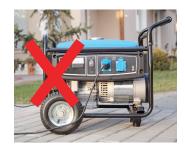

#### After a flood

Take care if you must go into flood water. There could be hidden dangers like sharp objects, raised manhole covers and pollution.

Ensure good ventilation if using portable indoor heating appliances to dry out indoor spaces. **Do not use petrol or diesel generators** or other similar fuel-driven equipment indoors: the **exhaust gases contain carbon monoxide**, which can kill.