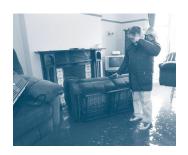

## Cleaning up after a flood

**Call your insurance company** as soon as possible and follow its advice.

**Take photographs** before you start cleaning and ask your insurer before discarding items that cannot be cleaned (eg mattresses and carpets).

# Wear rubber boots, gloves and masks to clean up.

Wash clothes used for cleaning on a separate cycle from your other clothes.

Clean all hard surfaces (eg walls, floors) with hot water and detergent.

Wash **soft items** (eg clothing, bedding and children's toys) on a 60°C cycle with detergent.