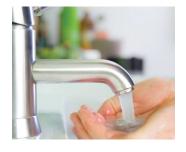

Remember that **flooding is stressful**. It is normal to feel anxious or upset.

Take care of yourself and your family and check on elderly and vulnerable friends and neighbours.

Avoid contact with floodwater and wash your hands regularly.

Wash your hands regularly and clean work surfaces before and after preparing food. If water is not available use hand sanitising gel or wet wipes.

Make sure your family take their **medicines** and attend **scheduled medical appointments**.