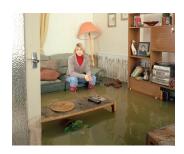

## **During a flood**

Accidents happen in fast flowing floodwater. Avoid walking or driving in or near floodwater. Driving in floodwater significantly increases risk of drowning. Do not let children play in floodwater.

Move your family, pets and floodkit to a high place with means of escape.

Stay safe, listen to the advice of the emergency services and evacuate when told to do so.

**Don't touch sources of electricity** if you are standing in water