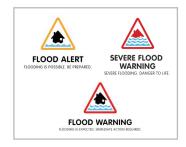

#### Know what the levels of flood warning mean:

- Flood Alert: Flooding is possible. Be prepared
- Flood Warning: Flooding is expected. Immediate action required
- Severe Flood Warning: Severe flooding. Danger to life