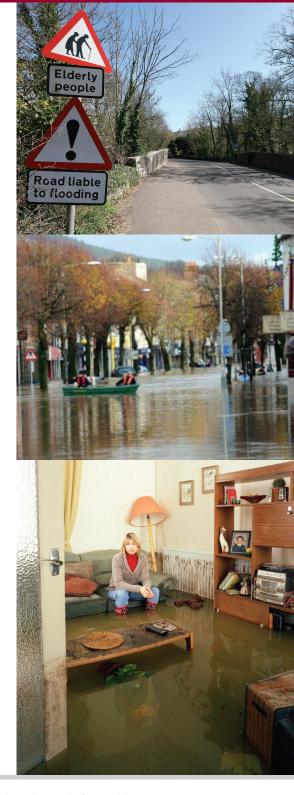

# Think about flooding before it happens

Your local authority or the Environment Agency can tell you about the dangers of flooding where you live. Find out BEFORE a flood happens.

If available for your neighbourhood, **sign up for free flood warning messages** from the Environment Agency to receive phone, text or email messages about when flooding is expected.

## **During a flood**

Accidents happen in fast flowing floodwater. Avoid walking or driving in or near floodwater. Driving in floodwater significantly increases risk of drowning. Do not let children play in floodwater.

Remember that **flooding is stressful**. It is normal to feel anxious or upset.

Take care of yourself and your family and check on elderly and vulnerable friends and neighbours.

Avoid contact with floodwater and wash your hands regularly.