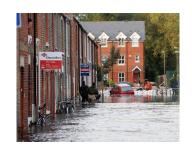

## **During a flood**

Accidents happen in fast flowing floodwater. Avoid walking or driving in or near floodwater. Driving in floodwater significantly increases risk of drowning. Do not let children play in floodwater.

#### After a flood

Take care if you must go into flood water. There could be hidden dangers like sharp objects, raised manhole covers and pollution.

Ensure good ventilation if using portable indoor heating appliances to dry out indoor spaces. **Do not use petrol or diesel generators** or other similar fuel-driven equipment indoors: the **exhaust gases contain carbon monoxide**, which can kill.