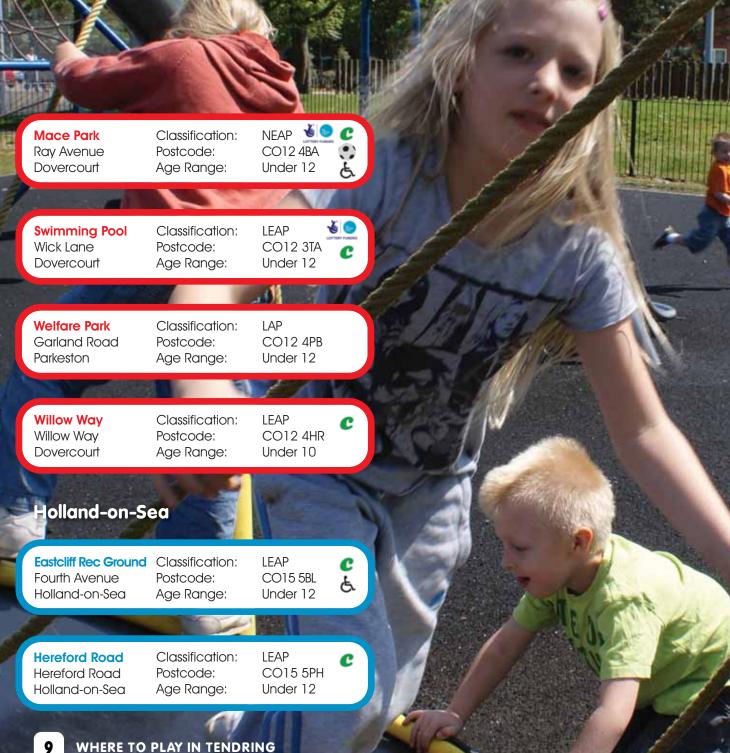

### **Great Bentley**

**Play Area** Heckford's Road Great Bentley

Classification: Postcode: Age Range:

**LEAP** CO7 8RR Under 12

**Abdy Avenue** 

Dovercourt

Classification: Postcode:

Classification:

CO12 4QP

Under 12 Age Range:

**Bathside** 

Alexandra Street Harwich

Classification: LEAP

CO12 3JF Postcode: Age Range: Under 12

**Churchill Court** 

Parkeston Road Dovercourt

LAP

CO12 4NU Postcode: Under 10 Age Range:

Cliff Park

Main Road Harwich

Classification: LEAP

CO12 3LJ Postcode: Under 12 Age Range:

C

F

C

**Play Area** 

**Dove Crescent** Dovercourt

LEAP Classification: CO12 4QY Postcode:

Under 12 Age Range:

**Harwich Green** 

Harbour Crescent Postcode: Harwich

LEAP CO12 3NL

Under 12 Age Range:

Classification: