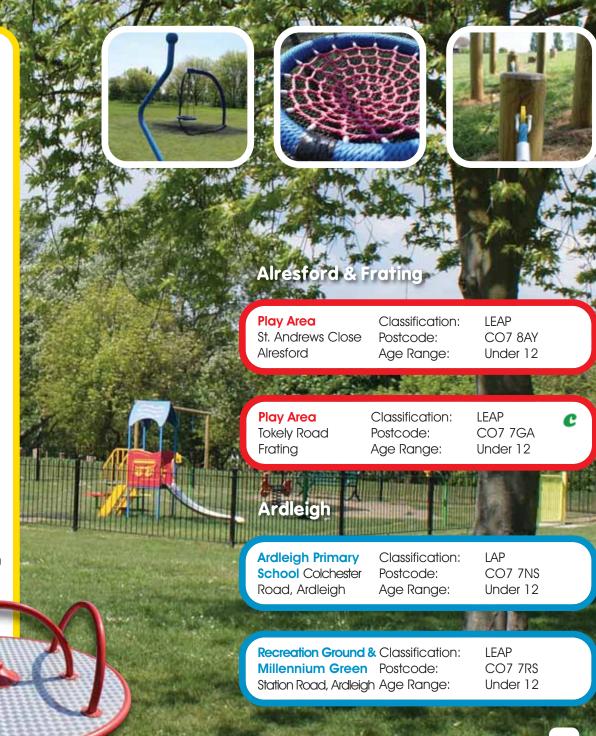

#### Key

LAP - Local Area for Play (Small)

**LEAP** - Local Equipped Area for Play (Medium)

**NEAP** - Neighbourhood Equipped Area for Play (Large)

Ġ.

- DDA Equipment Available

- Skate Park

- Ball Games

🥐 -Council Run

#### Beaumont-cum-Moze & Thorpe-le-Soken

**Play Area** Harwich Road,

Classification: Postcode:

LAP CO16 0AS

Beaumont-cum-Moze Age Range:

Under 12

Lady Nelson Playing Classification: Fields Frinton Road Postcode: Thorpe-le-Soken

Age Range:

**LEAP** CO16 0JD Under 12