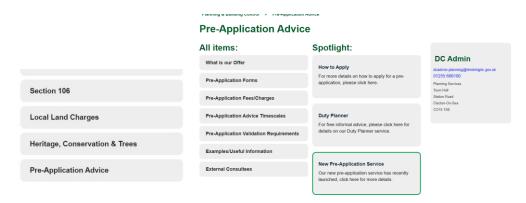

Following this, please select 'Planning' on the left side of the screen, followed by 'Pre-Application Advice', which again is located to the left side of the screen. This will take you through to the main pre-application page, as per the image below.

Within this page there are a range of options, including a better understanding of what the preapplication process is, the fees associated with using it, and also the timescales for when you can expect to receive a response from us.

## All items:

What is our Offer

Pre-Application Forms

Pre-Application Fees/Charges

Pre-Application Advice Timescales

Pre-Application Validation Requirements

Examples/Useful Information

External Consultees